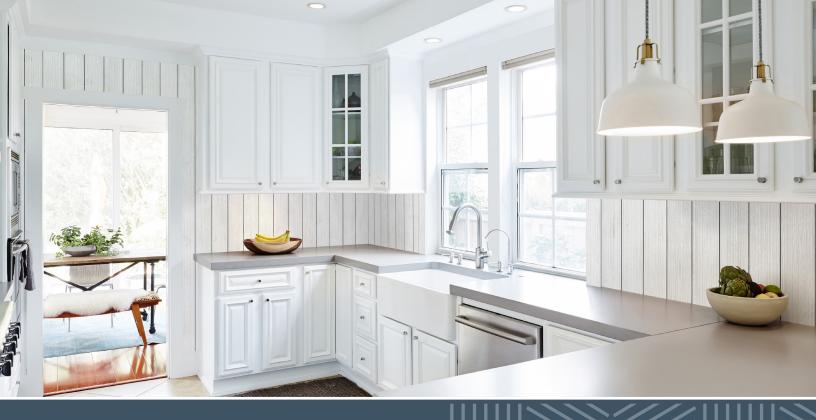

## MEET THE RUSTIC COLLECTION

Rustic shiplap and trim boards are made from new lumber that features a rough surface that has been machined, factory-primed and painted to mimic the natural texture and patina of rustic wood.

- Great for interior accent walls, ceilings, columns and beams, chair rails, wainscoting, trim work, and do-it-yourself projects
- Easy to install
- Pre-finished with a rough sawn surface
- SHIPLAP BOARDS 1 x 6 x 6 ft & 1 x 6 x 8 ft lengths (packs of 6)
- TRIM BOARDS 1 x 4 x 8 ft lengths (packs of 4)