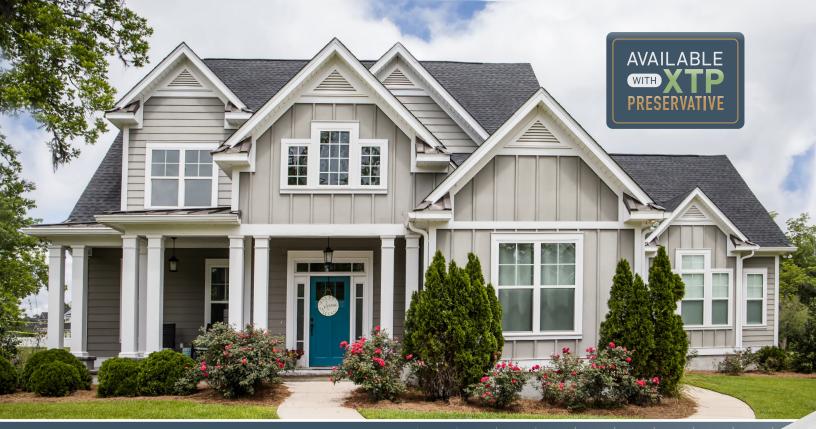

## PRIMED TRIM & FASCIA Fortified with XTP

UFP-Edge primed SPF trim lets you create stunning accents that dress and protect your home. Our branded offering of exterior wood trim and fascia is sure to provide years of low-maintenance beauty and enhanced curb appeal. And for the ultimate protection, choose our new XTP (Exterior Topical Preservative) and primer option. XTP fortifies each board and safeguards against rot and termites.

## **FEATURES**

- Standard primed or XTP treated and primed
- SPF wood is kiln dried, stable and ready for paint
- Factory primed and coated on all six sides
- Enhanced with mildewcide to deter mildew
- Smooth, resawn and combed surface options
- 20 year limited warranty (peel, flake, rot, termites)