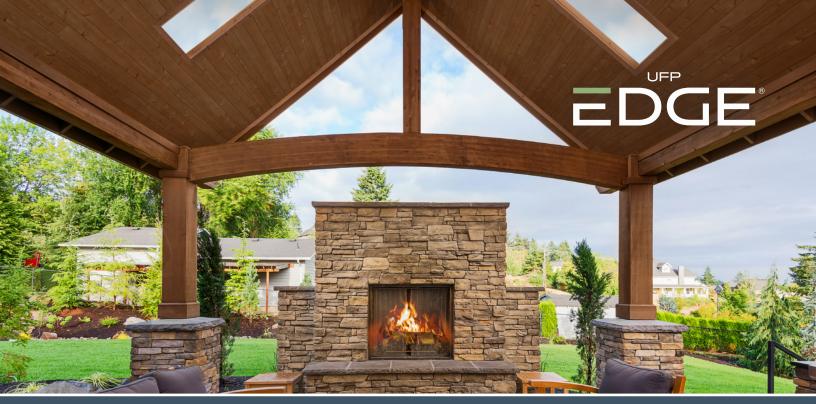

Bring nature's beauty home with Native Woods. This tongue and groove wood pattern makes a stunning impression on walls, ceilings and on select covered exterior applications like soffits and porch ceilings.