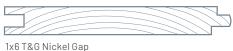

## FEATURES

- End-matched profile for faster install and less waste
- Nickel gap or WP4/V-Groove
- 1x6 (10-16 ft.) random lengths

## AVAILABLE PROFILES

NOTE: Color will vary from board to board and lot to lot due to natural characteristics of wood. It is recommended you purchase your entire job, plus a minimum of 10% overage to ensure most consistent color.