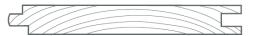

## Thermally Modified Wood Collection Cladding Bid Specification Sheet

- Name: UFP-Edge Thermally Modified **Wood Collection**
- **Profiles:** 
  - Nickle gap T&G
  - W4 T&G
- Sizes: 1x6 & 1x8
- Actual:
  - 11/16" Thick
  - 6" 5 3/8" Wide
  - 8" 7 1/8" Wide
- **End Matched**
- **Finishes: Factory Applied Coatings** 
  - o 7 Colors: Timber Ridge, Glacier, Lost Trail, Big Sky, Wood Smoke, Back Country, Black Forest
  - o 2 Coat 5 sides
- Unfinished:
  - o Ponderosa Pine
  - Vertical Grain Hemlock
- Lengths: 8' 16'
- Texture: Wire Brush
- **Texture Unfinished: Smooth**
- **Species** 
  - Prefinished: Ponderosa Pine
  - Unfinished: Ponderosa Pine or VG Hemlock
- Grade: #2 & Better
- Warranty: 20-year limited (substrate)
- Packaging: 6 Piece Sub Bundles
- **Applications:**

(Interior and exterior uses)

- Exterior siding
- Exterior soffit
- 0 Ceilings
- Accent walls
- Manufacturing location: Bonner, MT

T&G nickel gap reveal end-matched

WP4/T&G end-matched