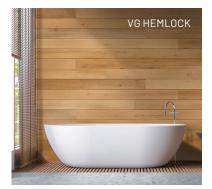

### NATURALLY INSPIRED WOOD CLADDING

Thermally Modified Wood Collection is beautiful wood cladding that's designed to be seen. Not only does it have stunning curb appeal, it's more durable than typical wood siding because it is rot resistant. The thermal modification process stabilizes the lumber, making it less vulnerable to cupping, shrinking and seasonal expansion and contraction.

The tongue-and-groove planks can be installed on both interior and exterior walls and ceilings with recommended stainless-steel fasteners. What's more, this siding collection is available in natural or in a variety of on-trend colors, all which feature a one-of-a-kind brushed finish.