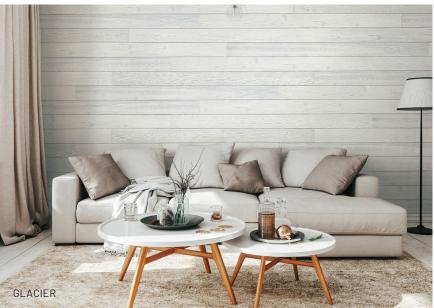

### NATURALLY INSPIRED WOOD CLADDING

Thermally Modified Wood Collection is beautiful wood cladding that's designed to be seen. Not only does it have stunning curb appeal, it's more durable than typical wood siding because it is rot resistant. The thermal modification process stabilizes the lumber, making it less vulnerable to cupping, shrinking and seasonal expansion and contraction.

The tongue-and-groove planks can be installed on both interior and exterior walls and ceilings with recommended stainless-steel fasteners. What's more, this siding collection is available in natural or in a variety of on-trend colors, all which feature a one-of-a-kind brushed finish.

### NATURALLY MADE

Thermally modified wood is an all-natural process that incorporates heat, pressure, and nitrogen to alter the wood fiber at a cellular level. The result is modified wood that's stable and lightweight with enhanced thermal insulation properties. The wood is richer in color for an exceptionally beautiful statement.