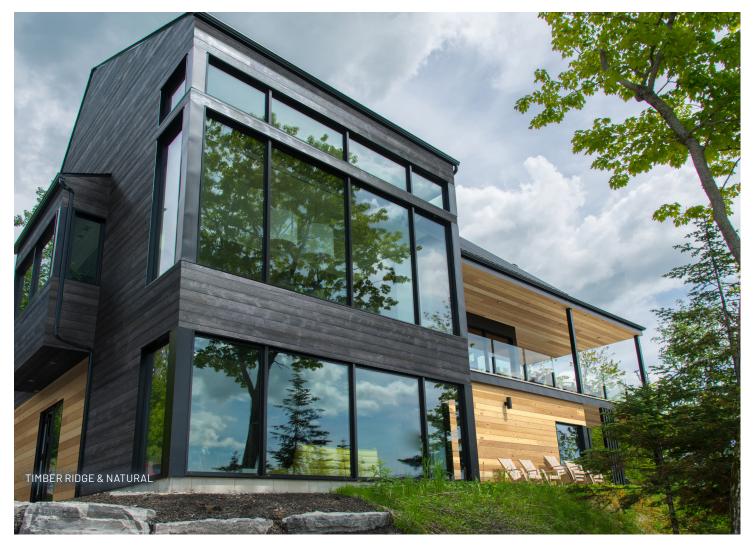

### NATURALLY INSPIRED WOOD CLADDING

Thermally Modified Wood Collection is beautiful wood cladding that's designed to be seen. Not only does it have stunning curb appeal, it's more durable than typical wood siding because it is rot resistant. The thermal modification process stabilizes the lumber, making it less vulnerable to cupping, shrinking and seasonal expansion and contraction.

### NATURALLY MADE

Thermally modified wood is an all-natural process that incorporates heat, pressure, and nitrogen to alter the wood fiber at a cellular level. The result is modified wood that's stable and lightweight with enhanced thermal insulation properties. The wood is richer in color for an exceptionally beautiful statement.