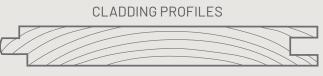

T&G nickel gap reveal end-matched

WP4/T&G V-groove joint and end-matched (special order)

Widths 1x6, 1x8 | Thickness 11/16 in | Lengths 10, 12, 14, 16 ft. 10-16 ft. lengths come in random length tallies. Matching trim and fascia are also available.