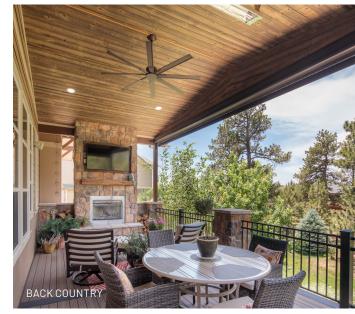

### NATURALLY INSPIRED WOOD CLADDING

Thermally Modified Wood Collection is beautiful wood cladding that's designed to be seen. Not only does it have stunning curb appeal, it's more durable than typical wood siding because it is rot resistant. The thermal modification process stabilizes the lumber, making it less vulnerable to cupping, shrinking and seasonal expansion and contraction.

The tongue-and-groove planks can be installed on both interior and exterior walls and ceilings with recommended stainless-steel fasteners. What's more, this siding collection is available in natural or in a variety of on-trend colors, all which feature a one-of-a-kind brushed finish.

### NATURALLY MADE

Thermally modified wood is an all-natural process that incorporates heat, pressure, and nitrogen to alter the wood fiber at a cellular level. The result is modified wood that's stable and lightweight with enhanced thermal insulation properties. The wood is richer in color for an exceptionally beautiful statement.