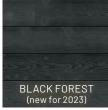

### NATURALLY INSPIRED WOOD CLADDING

Thermally Modified Wood Collection is beautiful wood cladding that's designed to be seen. Not only does it have stunning curb appeal, it's more durable than typical wood siding because it is rot resistant. The thermal modification process stabilizes the lumber, making it less vulnerable to cupping, shrinking and seasonal expansion and contraction.

The tongue-and-groove planks can be installed on both interior and exterior walls and ceilings with recommended stainless-steel fasteners. What's more, this siding collection is available in natural or in a variety of on-trend colors, all which feature a one-of-a-kind brushed finish.

### NATURALLY MADE

Thermally modified wood is an all-natural process that incorporates heat, pressure, and nitrogen to alter the wood fiber at a cellular level. The result is modified wood that's stable and lightweight with enhanced thermal insulation properties. The wood is richer in color for an exceptionally beautiful statement.