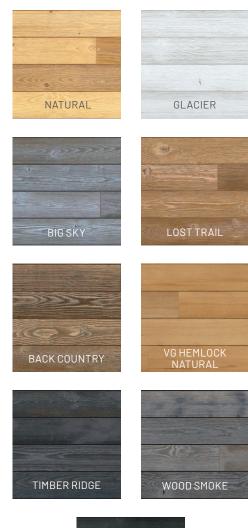

### NATURALLY INSPIRED WOOD CLADDING

Thermally Modified Wood Collection is beautiful wood cladding that's designed to be seen. Not only does it have stunning curb appeal, it's more durable than typical wood siding because it is rot resistant. The thermal modification process stabilizes the lumber, making it less vulnerable to cupping, shrinking and seasonal expansion and contraction.

The tongue-and-groove planks can be installed on both interior and exterior walls and ceilings with recommended stainless-steel fasteners. What's more, this siding collection is available in natural or in a variety of on-trend colors, all which feature a one-of-a-kind brushed finish.

### NATURALLY MADE

Thermally modified wood is an all-natural process that incorporates heat, pressure, and nitrogen to alter the wood fiber at a cellular level. The result is modified wood that's stable and lightweight with enhanced thermal insulation properties. The wood is richer in color for an exceptionally beautiful statement.