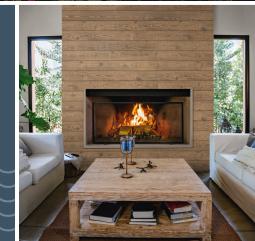

### NATURALLY INSPIRED WOOD CLADDING

Thermally Modified Wood Collection is beautiful wood cladding that's designed to be seen. Not only does it have stunning curb appeal, it's more durable than typical wood siding because it is rot resistant. The thermal modification process stabilizes the lumber, making it less vulnerable to cupping, shrinking and seasonal expansion and contraction.

The tongue-and-groove planks can be installed on both interior and exterior walls and ceilings with recommended stainless-steel fasteners. What's more, this siding collection is available in natural or in a variety of on-trend colors, all which feature a one-of-a-kind brushed finish.