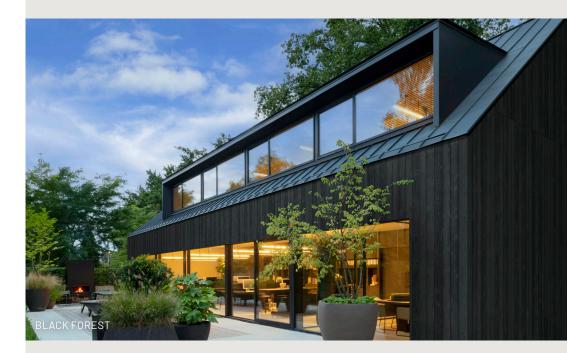

### NATURALLY INSPIRED WOOD CLADDING

Thermally Modified Wood Collection is beautiful wood cladding that's designed to be seen. Not only does it have stunning curb appeal, it's more durable than typical wood siding because it is rot resistant. The thermal modification process stabilizes the lumber, making it less vulnerable to cupping, shrinking and seasonal expansion and contraction.

### NATURALLY MADE

Thermally modified wood is an all-natural process that incorporates heat, pressure, and nitrogen to alter the wood fiber at a cellular level. The result is modified wood that's stable and lightweight with enhanced thermal insulation properties. The wood is richer in color for an exceptionally beautiful statement.