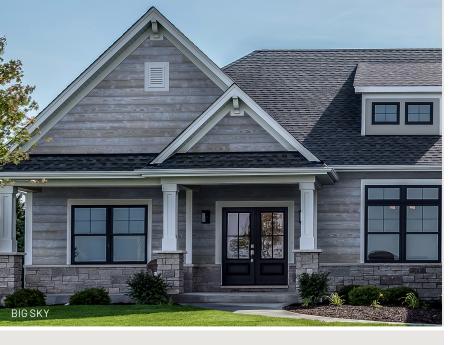

### NATURALLY INSPIRED WOOD CLADDING

Thermally Modified Wood Collection is beautiful wood cladding that's designed to be seen. Not only does it have stunning curb appeal, it's more durable than typical wood siding because it is rot resistant. The thermal modification process stabilizes the lumber, making it less vulnerable to cupping, shrinking and seasonal expansion and contraction.

The tongue-and-groove planks can be installed on both interior and exterior walls and ceilings with recommended stainless-steel fasteners. What's more, this siding collection is available in natural or in a variety of on-trend colors, all which feature a one-of-a-kind brushed finish.

### NATURALLY MADE

Thermally modified wood is an all-natural process that incorporates heat, pressure, and nitrogen to alter the wood fiber at a cellular level. The result is modified wood that's stable and lightweight with enhanced thermal insulation properties. The wood is richer in color for an exceptionally beautiful statement.