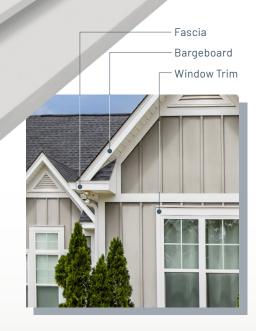

## PREMIUM PRIMED Trim & Fascia

Premium Primed trim and fascia is made from clear or knotty, finger-jointed Radiata Pine (or SPF) and is available in a reversible profile or surfaced four sides. Each board is primed and ready for a topcoat of paint.

## **FEATURES**

- Clear or knotty (Radiata Pine or SPF)
- 1X, 5/4-in, 2X in a variety of widths up to 12 in.
- Variety of lengths up to 20 ft.
- Finger-jointed and edge-glued for superior stability
- S1S2E or S4S resawn, combed, or smooth
- Factory-applied coating enhanced with mildewcide
- Interior or exterior primed options